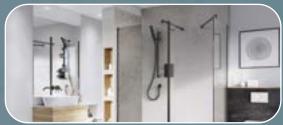

### **Bracing Options**

All of our shower screens are made from toughened 8mm glass and are incredibly strong. However, we always recommend bracing bars to provide added support and rigidity, particularly on larger screens. As standard we supply square profile bracing kits, but if you would prefer a traditional round profile then please contact us to arrange.

Our most popular bracing is the Low Level Bracing Kit, this can be fixed back to the opposite wall at 90° or adjusted to 45° for fixing to the adjacent wall. We also have the Ceiling Brace Kit, and for a very different look the Floor to Ceiling Brace Kit, which fits over the leading edge of the shower screen, meaning you have no overhead "clutter" when showering or entering or exiting the enclosure.

 $<sup>^*</sup>$ For use straight back to wall or can be cut to 45° if required for fixing to adjacent wall. N.B. Adjustments are measured from the wall to the inside of the glass.

**Bracing Bar Colour Options** Our range of bracing bars can match the wall fixing finish of your choice.