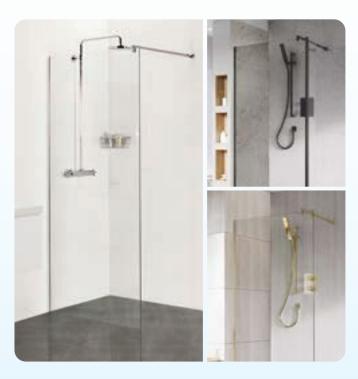

# Aquatecnic Wetroom Shower Screens -

A range of high quality shower screens and enclosures. Designed with wetrooms in mind, these screens are all 2000mm tall and manufactured using 8mm thick safety glass. The wall fixing profile is available in 4 standard colours: Chrome, Matt Black, Brushed Nickle and Brushed Brass. We have a range of bracing bars available in the same colours, to provide an ultra-modern co-ordinated look.

### **Bracing Options**

All of our shower screens are made from toughened 8mm glass and are incredibly strong. However, we always recommend bracing bars to provide added support and rigidity, particularly on larger screens. As standard we supply square profile bracing kits, but if you would prefer a traditional round profile then please contact us to arrange.

Our most popular bracing is the Low Level Bracing Kit, this can be fixed back to the opposite wall at 90° or adjusted to 45° for fixing to the adjacent wall. We also have the Ceiling Brace Kit, and for a very different look the Floor to Ceiling Brace Kit, which fits over the leading edge of the shower screen, meaning you have no overhead "clutter" when showering or entering or exiting the enclosure.