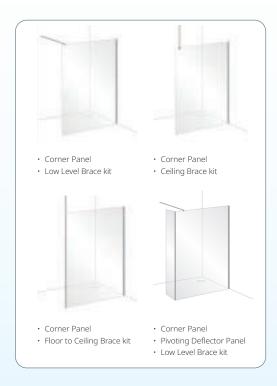

### When you need a more complex enclosure | We're here to help

Koster Aquatecnic can design shower enclosures to suit virtually any installation. We can supply 2 screen or 3 screen enclosures: with no door, sliding doors or pivot doors. Just contact us with details of what you need and we will supply you with a bespoke quotation. (See back page)

### **Bracing Options**

All of our shower screens are made from toughened 8mm glass and are incredibly strong. However, we always recommend bracing bars to provide added support and rigidity, particularly on larger screens. As standard we supply square profile bracing kits, but if you would prefer a traditional round profile then please contact us to arrange.

### Enclosures

Koster Aquatecnic can design shower enclosures to suit virtually any installation. We can supply 2 screen or 3 screen enclosures - with straight, curved and linear panels as well as a range of fixed or pivoting deflectors.