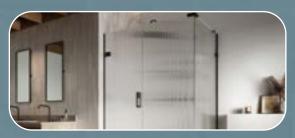

# Aquatecnic Wetroom Shower Screens -

A range of high quality shower screens and enclosures. Designed with wetrooms in mind, these screens are all 2000mm tall and manufactured using 8mm thick safety glass. The wall fixing profile is available in 4 standard colours: Chrome, Matt Black, Brushed Nickle and Brushed Brass. We have a range of bracing bars available in the same colours, to provide an ultra-modern co-ordinated look.

### When you need a more complex enclosure | We're here to help

Koster Aquatecnic can design shower enclosures to suit virtually any installation. We can supply 2 screen or 3 screen enclosures: with no door, sliding doors or pivot doors. Just contact us with details of what you need and we will supply you with a bespoke quotation. (See back page)

### Enclosures

Koster Aquatecnic can design shower enclosures to suit virtually any installation. We can supply 2 screen or 3 screen enclosures - with straight, curved and linear panels as well as a range of fixed or pivoting deflectors.