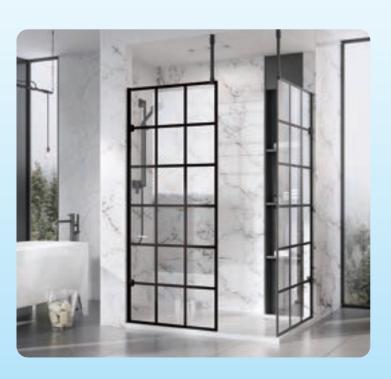

## Black Grid Wetroom Panel

We can also supply our shower panels with a Black Grid finish for a real Wow Factor. The grid is created using a matt black, glass filled paint which is applied to our shower screens in advance of the glass being tempered.

During this toughening process the paint is fused to the glass surface. With this production process you can be sure that your Black Grid screen will look great now, and for many years into the future.