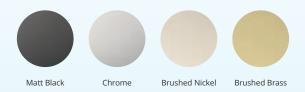

# Aquatecnic Wetroom Shower Screens -

A range of high quality shower screens and enclosures. Designed with wetrooms in mind, these screens are all 2000mm tall and manufactured using 8mm thick safety glass. The wall fixing profile is available in 4 standard colours: Chrome, Matt Black, Brushed Nickle and Brushed Brass. We have a range of bracing bars available in the same colours, to provide an ultra-modern co-ordinated look.

 $<sup>^*</sup>$ For use straight back to wall or can be cut to 45° if required for fixing to adjacent wall. N.B. Adjustments are measured from the wall to the inside of the glass.

**Bracing Bar Colour Options** Our range of bracing bars can match the wall fixing finish of your choice.