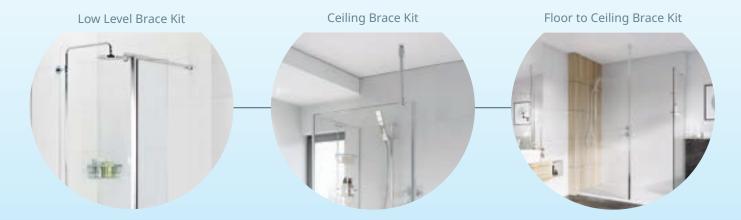

### **Bracing Options**

All of our shower screens are made from toughened 8mm glass and are incredibly strong. However, we always recommend bracing bars to provide added support and rigidity, particularly on larger screens. As standard we supply square profile bracing kits, but if you would prefer a traditional round profile then please contact us to arrange.

Our most popular bracing is the Low Level Bracing Kit, this can be fixed back to the opposite wall at 90° or adjusted to 45° for fixing to the adjacent wall. We also have the Ceiling Brace Kit, and for a very different look the Floor to Ceiling Brace Kit, which fits over the leading edge of the shower screen, meaning you have no overhead "clutter" when showering or entering or exiting the enclosure.

| Description                | Max Size (mm) | Adjustment (mm) |
|----------------------------|---------------|-----------------|
| Low Level Brace Kit*       | 1030          | Cut to Suit     |
| Ceiling Brace Kit          | 1030          | Cut to Suit     |
| Floor to Ceiling Brace Kit | 2700 HIGH     | Cut to Suit     |