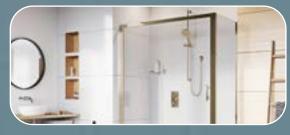

# Aquatecnic Wetroom Shower Screens -

A range of high quality shower screens and enclosures. Designed with wetrooms in mind, these screens are all 2000mm tall and manufactured using 8mm thick safety glass. The wall fixing profile is available in 4 standard colours: Chrome, Matt Black, Brushed Nickle and Brushed Brass. We have a range of bracing bars available in the same colours, to provide an ultra-modern co-ordinated look.

### Wetroom Panel

| Product                                                        | Chrome | Matt<br>Black | Brushed<br>Brass | Brushed<br>Nickel | Actual Width<br>(mm) | Adjustment<br>(mm) |  |
|----------------------------------------------------------------|--------|---------------|------------------|-------------------|----------------------|--------------------|--|
| WP700                                                          | •      | •             | •                | •                 | 665                  | +/- 7.5            |  |
| WP760                                                          | •      | •             | •                | •                 | 725                  | +/- 7.5            |  |
| WP800                                                          | •      | •             | •                | •                 | 765                  | +/- 7.5            |  |
| WP900                                                          | •      | •             | •                | •                 | 865                  | +/- 7.5            |  |
| WP1000                                                         | •      | •             | •                | •                 | 965                  | +/- 7.5            |  |
| WP1200                                                         | •      | •             | •                | •                 | 1165                 | +/- 7.5            |  |
| Deflector Panel (includes fixed or pivoting corner fixing kit) |        |               |                  |                   |                      |                    |  |
| 300 Pivoting Retu                                              | ırn •  | •             | •                | •                 | 343                  | N/A                |  |