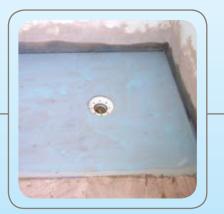

The Drawing

The Tray

The Finished Job

#### Tanking

All shower tray formers and wetroom floors must be tanked with an approved wetroom tanking system conforming to the requirements of ETAG22 "Liquid applied watertight coverings for wetrooms with wearing surface". Our own Aquaproof System meets this requirement and is available in kit form to suit the shower tray formers and linear formers.