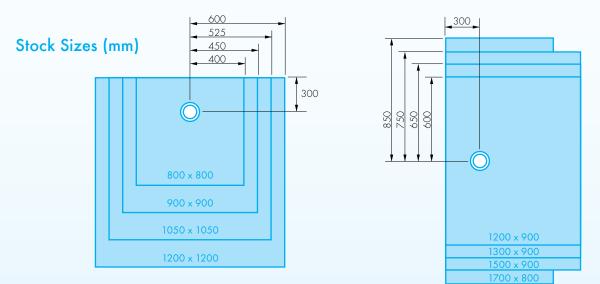

#### Made to Measure

If our stock size formers are not exactly what you need, we can fabricate custom size linear formers, double ended formers and even custom made drainage channels. So whatever your design calls for, if it can be made, we'll make it. Please contact us at an early stage for further advice on the ideal specification for your project. 180mm 18

#### Made to Measure Service

With our made to measure service you can order the precise shape and size of shower tray that you need. Simply send us your drawing showing the overall dimensions, waste centre position (min. 300mm from edge) and any flat areas or out of square angles required. We offer a full and free advice service in relation to planning your wetroom tray, so please contact us at an early stage for further guidance on the ideal specification for your project.