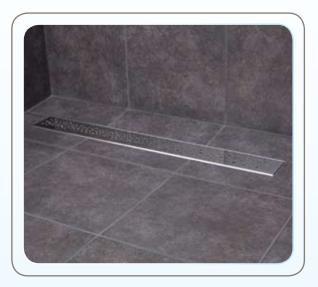

#### Aquatecnic Linear Drainage System

Our Linear Drainage System can be supplied as part of a Linear Shower Tray Former Package (see right) or as a stand alone product e.g. in a screeded floor build up.

#### Aquatecnic Linear Shower Tray Former

Our Linear Shower Tray Formers are manufactured from 24mm thick birch ply. The slope to falls is cut into the tray to create a gradient of approx. 16mm between the front edge of the tray and the linear waste. The package we supply consists of a linear waste support, a high quality stainless steel drainage channel with membrane clamping plate, fully trapped waste outlet (46 litres / min), the shower tray former itself and a large choice of high quality stainless steel linear gratings (see back page).