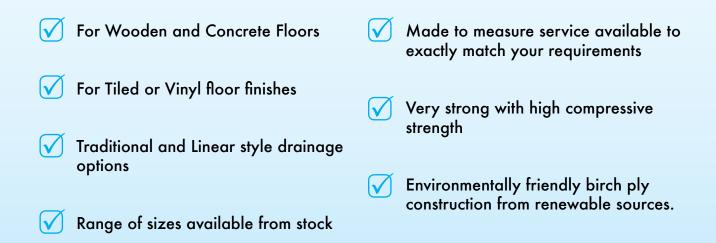

## aquatecnic shower tray formers-

Our wide range of Aquatecnic Shower Tray Formers are designed to make wetroom installation fast, easy and secure.

Aquatecnic Shower Tray Formers (also known as hidden shower trays) are always covered with a final floor finish such as tiles or vinyl floor, enabling a continuity of design throughout the wetroom area.

They provide the necessary slope to falls and integrated drainage solutions for both concrete and wooden joisted floor build ups.

Aquatecnic Shower Tray Formers are of the very highest quality and are guaranteed for 25 years. They are sculpted from environmentally friendly birch ply and are extremely strong and reliable.