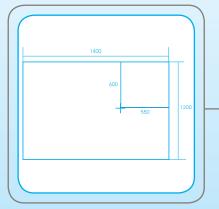

#### Made to Measure Service

With our made to measure service you can order the precise shape and size of shower tray that you need. Simply send us your drawing showing the overall dimensions, waste centre position (min. 300mm from edge) and any flat areas or out of square angles required. We offer a full and free advice service in relation to planning your wetroom tray, so please contact us at an early stage for further guidance on the ideal specification for your project.

The Drawing

The Tray

The Finished Job