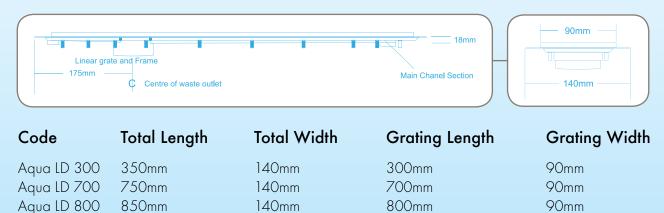

#### **Standard Sizes**

Aqua LD 900

Aqua LD 1000

950mm

1050mm

140mm

140mm

90mm

90mm

900mm

1000mm

| Code           | Α      | В      | С      | D      | E     |
|----------------|--------|--------|--------|--------|-------|
| Aqua Lin 8/10  | 1000mm | 800mm  | 900mm  | 700mm  | 180mm |
| Aqua Lin 9/10  | 1000mm | 900mm  | 1000mm | 800mm  | 180mm |
| Aqua Lin 9/12  | 1200mm | 900mm  | 1000mm | 800mm  | 180mm |
| Aqua Lin 9/135 | 1350mm | 900mm  | 1000mm | 800mm  | 180mm |
| Aqua Lin 9/15  | 1500mm | 900mm  | 1000mm | 800mm  | 180mm |
| Aqua Lin 10/10 | 1000mm | 1000mm | 1100mm | 900mm  | 180mm |
| Aqua Lin 10/12 | 1200mm | 1000mm | 1100mm | 900mm  | 180mm |
| Aqua Lin 12/10 | 1000mm | 1200mm | 1220mm | 1000mm | 180mm |
| Aqua Lin 12/12 | 1200mm | 1200mm | 1220mm | 1000mm | 180mm |