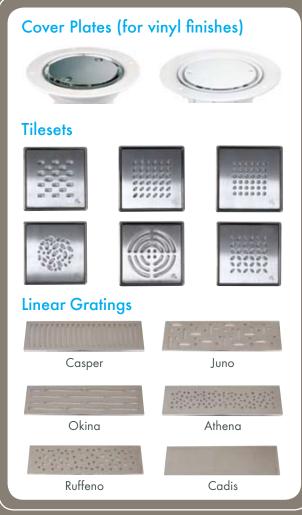

#### Gratings and Options

We offer a wide range of gratings and tilesets and can also fabricate bespoke designs if required. For vinyl floor finishes we offer a choice of stainless steel or white plastic cover plates. For tiled floors we have 12 different tileset / grating options, each available in brushed or highly polished finishes